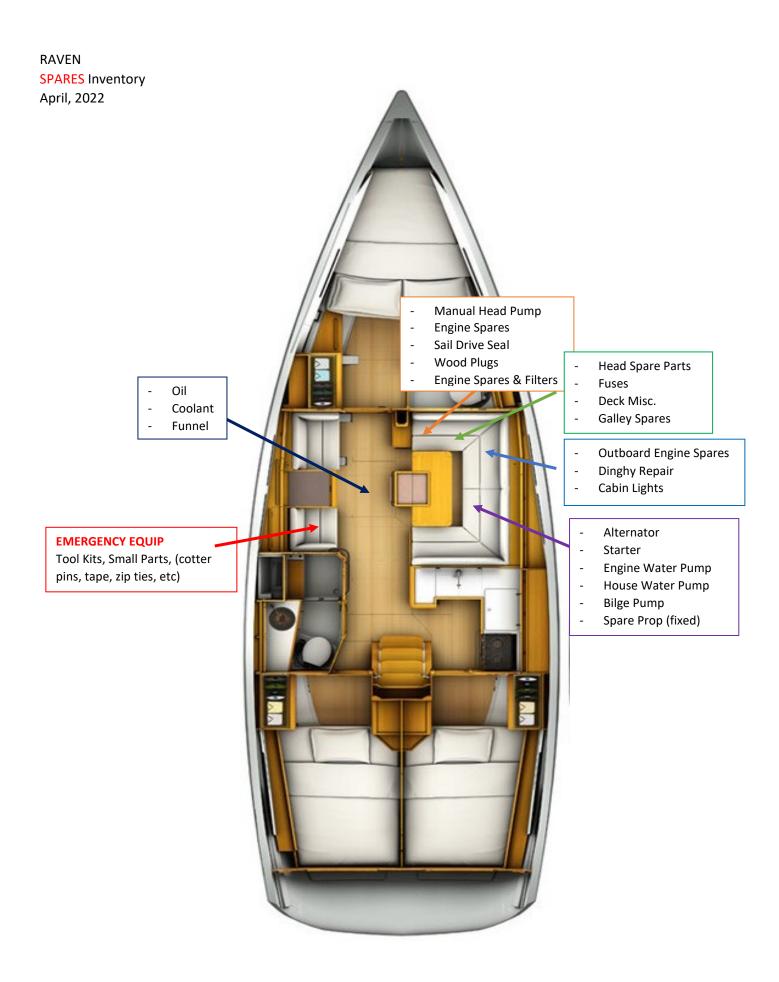

## Raven Charters Inventory List - 2022

| Item                                             | Location                                              |  |
|--------------------------------------------------|-------------------------------------------------------|--|
| Anchor, Primary, Delta 44, 300' chain 200' Rope  | Anchor Locker, Bow                                    |  |
| Anchor, Secondary, Danforth, 30' Chain, 150'     |                                                       |  |
| Rope                                             | Cockpit Locker, Port                                  |  |
| Anchor, snubber line                             | Anchor Locker, Bow. Spare: Cockpit Locker Port        |  |
| Anchor, Windlass                                 | Anchor Locker, Bow                                    |  |
| Batteries, spare flashlight                      | Chart Table                                           |  |
| BBQ Grill                                        | Stern Rail, Starboard                                 |  |
| Bilge Pump, Manual, Handle                       | Cockpit Locker, Port, Mounted Aft End Closest to Pump |  |
| Binoculars                                       | Cabinet above Nav Station                             |  |
| Boat Hook                                        | Cabin Top                                             |  |
| Chart No.1, Symbols, Abbreviations, and Terms    | Salon Shelf - Starboard Middle Cabinet                |  |
| Chart, Maptech Chartbook, San Juan Islands       | Salon Shelf - Starboard Middle Cabinet                |  |
| Chart, Roll #18421 San Juan Islands              | Salon, Port Ledge                                     |  |
| Chart, Roll, # 3441, 3442 & 3443 Gulf Islands    | Salon, Port Ledge                                     |  |
| Cockpit Cushions (6)                             | Stateroom, Aft Port when not in use                   |  |
| Compass, Handheld                                | Chart Table                                           |  |
| Coolant, Engine                                  | Bilge - below cabin sole                              |  |
| Crab Cooking Pot                                 | Salon Settee, Under Seat Storage, Ahead of sink.      |  |
| Crab Trap with Line & Float                      | Cockpit Locker, Starboard                             |  |
| Cruising Guide, Gulf Islands, Dreamspeaker       | Salon Cabinet - Starboard Middle                      |  |
| Cruising Guide, San Juan Islands, Boater's       |                                                       |  |
| Guidebook                                        | Salon Cabinet - Starboard Middle                      |  |
| Cruising Guide, Wagonners                        | Salon Cabinet - Starboard Middle                      |  |
| Current Atlas & Tables                           | Salon Cabinet - Starboard Middle                      |  |
|                                                  | Stateroom, Aft Port. Previous charter may have stored |  |
|                                                  | in different location. If not found on board request  |  |
| Cushions, filler, dinette table berth conversion | from SJS office.                                      |  |
| Deck Fill Cap Wrench (Tool)                      | Chart Table                                           |  |
|                                                  | Stateroom, Aft Port. Previous charter may have stored |  |
|                                                  | in different location. If not found on board request  |  |
| Dinette Table Berth Conversion, filler Cushions  | from SJS office.                                      |  |
| Dinghy - 10' Achilles                            | Dockside, Cleated to Dock                             |  |

| Item                                                                        | Location                                                                                                                     |  |
|-----------------------------------------------------------------------------|------------------------------------------------------------------------------------------------------------------------------|--|
| Dinghy, Foot Pump                                                           | Cockpit Locker, Port                                                                                                         |  |
| Dinghy, Outboard Honda 2.3HP                                                | Stern Rail                                                                                                                   |  |
| Dinghy, Outboard Tahatsu 9.8HP                                              | Stern Rail                                                                                                                   |  |
| Dinghy, Outboard Tahatsu 9.8HP Fuel Tank                                    | Center Stern locker                                                                                                          |  |
| Dinghy, Patch Kit                                                           | Salon Settee, Under Seat Storage, Forward                                                                                    |  |
| Dividers                                                                    | Chart Table                                                                                                                  |  |
| Dock Lines (6), 5/8" Black Braided                                          | Cockpit Locker, Starboard, 2 @ 35', 4 @ 25'                                                                                  |  |
| Documentation/Registration, Vessel                                          | Binder, Charter Guest Reference Manual                                                                                       |  |
| Emergency Tiller                                                            | Cockpit Locker, Starboard                                                                                                    |  |
| Enclosure Panels, cockpit                                                   | Available upon request from SJS Office.                                                                                      |  |
| Engine Spares - Long Term                                                   | Salon Settee, Under Seat Storage, Starboard                                                                                  |  |
| Fender Step                                                                 | Cockpit Locker, Starboard                                                                                                    |  |
| Fenders (5), Black Taylormade<br>Fire Extinguisher 1<br>Fire Extinguisher 2 | 3 in Port Stern Cockpit Locker, 1 Tied to stern rail.<br>Beneath Companionway Steps<br>Starboard Aft Cabin - Wardrobe Locker |  |
| Fire Extinguisher 3                                                         | Stateroom, Forward                                                                                                           |  |
| First Aid Kit                                                               | Aft Head Cabinet                                                                                                             |  |
| Flag, Canadian Courtesy                                                     | Chart Table                                                                                                                  |  |
|                                                                             | Nav Station, Under Aft Seat in mesh bag with Flares                                                                          |  |
| Flares, pyrotechnic (3 day/night use)                                       | and StaPlug                                                                                                                  |  |
| Flashlight 1                                                                | Companionway, Mounted Port Side                                                                                              |  |
| Flashlight 2                                                                | Chart Table                                                                                                                  |  |
| Games & Cards                                                               | Cabinet forward of Nav Table                                                                                                 |  |
|                                                                             | Nav Station, Under Aft Seat in mesh bag with Flares                                                                          |  |
| Horn, Handheld, Compressed Air                                              | and StaPlug                                                                                                                  |  |
| Hose, 75 foot White                                                         | Cockpit Locker, Port                                                                                                         |  |
| Keys, Deck Fill Caps                                                        | Chart Table                                                                                                                  |  |
| Keys, Engine - n/a                                                          | No key required                                                                                                              |  |
| Lifesling                                                                   | Stern Rail                                                                                                                   |  |
| LP Tanks                                                                    | Cockpit Locker, Starboard Aft                                                                                                |  |
| Manual, Charter Guest Reference, White Binder                               | Nav Station                                                                                                                  |  |
| Manuals, User, Electronics                                                  | Nav Station, behind aft seat cushion in black bag                                                                            |  |
| Manuals, User, Mechanical                                                   | Nav Station, behind aft seat cushion in black bag                                                                            |  |
| Multimeter                                                                  | Nav Station, Under Aft Seat - in red tool bag                                                                                |  |
| Navigation Rules                                                            | Salon Shelf - Starboard Middle Cabinet                                                                                       |  |
| Navigation Tools                                                            | Chart Table                                                                                                                  |  |
| Oil, Engine                                                                 | Bilge - below cabin sole                                                                                                     |  |
| Parallel Rulers                                                             | Chart Table                                                                                                                  |  |
| PFDs, Foam Type III (6)                                                     | Cockpit Locker, Port                                                                                                         |  |
| PFDs, inflatable Type V (6)                                                 | 2 in each cabin wardrobe cabinet                                                                                             |  |
| Prop - Spare                                                                | Salon Settee, Under Seat Storage, Starboard                                                                                  |  |

| Item                                         | Location                                             |  |
|----------------------------------------------|------------------------------------------------------|--|
| Propane Tanks                                | Cockpit Locker, Starboard Aft                        |  |
| Radar Reflector                              | Shrouds - Starboard                                  |  |
| Seacock Plug, Tapered FOAM STAPLUG           | Nav Station, Under Aft Seat                          |  |
| Seacock Plugs, Tapered Wood                  | Taped to each thru-hull fitting                      |  |
| Shore Power Cord, 30AMP, 50 foot             | Cockpit Locker, Port                                 |  |
| Spares, Engine, Fuel Filter, Alternator Belt | Salon Settee, Under Seat Storage, Forward            |  |
|                                              | For experienced guests - available on request to SJS |  |
| Spinnaker, sheets and blocks                 | office.                                              |  |
| Step Stool, folding dock                     | Cockpit locker, port                                 |  |
| Stern Tie Line, 600'                         | Cockpit locker, starboard                            |  |
| Tide & Current Tables, Ports and Passes      | Salon Cabinet - Starboard Middle                     |  |
| Tiller, Emergency                            | Cockpit Locker, Starboard                            |  |
| Tools, supplemental tool kit                 | Nav Station, Under Aft Seat - in red tool bag        |  |
| Tools, West Marine Socket/Tool set           | Nav Station, Under Aft Seat - black case             |  |
|                                              |                                                      |  |
| VHF Radio, handheld                          | Cabinet above Nav Table - Stored in charging cradle  |  |
| Winch Handles (3)                            | Nav Station, Under Aft Seat - in red tool bag        |  |